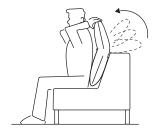

## FUNKI - how it works:

1. Take the cushion at its upper side and put the cushion on your knees with the zipper on the bottom. The seamless side faces you.

2. Move the upper part of the cushion towards yourself until the final position is reached.

3. Now you are able to move the upper part backwards until the upper part of the cushion will click into place in the zero position.

4. Now put the cushion in the preferred position (e.g. in the back, seamless side in front and zipper at the bottom). By pulling the upper part of the chushion towards yourself, you are now able to choose among 16 raster positions, however you like it.