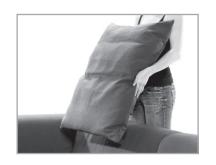

## FUNKI - how it works:

1. Take the cushion at its upper side and put the cushion on your knees with the zipper on the bottom. The seamless side faces you.

2. Move the upper part of the cushion towards yourself until the final position is reached.

3. Now you are able to move the upper part backwards until the upper part of the cushion will click into place in the zero position.

4. Now put the cushion in the preferred position (e.g. in the back, seamless side in front and zipper at the bottom). By pulling the upper part of the chushion towards yourself, you are now able to choose among 16 raster positions, however you like it.