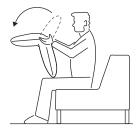

3. Now you are able to move the upper part backwards until the upper part of the cushion will click into place in the zero position.

4. Now put the cushion in the preferred position (e.g. in the back, seamless side in front and zipper at the bottom). By pulling the upper part of the chushion towards yourself, you are now able to choose among 16 raster positions, however you like it.