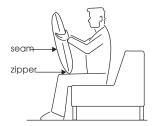

## FUNKI - how it works:

1. Take the cushion at its upper side and put the cushion on your knees with the zipper on the bottom. The seamless side faces you.

2. Move the upper part of the cushion towards yourself until the final position is reached.