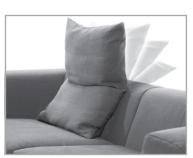

## FUNKI - how it works:

1. Take the cushion at its upper side and put the cushion on your knees with the zipper on the bottom. The seamless side faces you.

2. Move the upper part of the cushion towards yourself until the final position is reached.

3. Now you are able to move the upper part backwards until the upper part of the cushion will click into place in the zero position.

4. Now put the cushion in the preferred position (e.g. in the back, seamless side in front and zipper at the bottom). By pulling the upper part of the chushion towards yourself, you are now able to choose among 16 raster positions, however you like it.