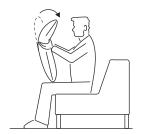

## FUNKI - how it works:

1. Take the cushion at its upper side and put the cushion on your knees with the zipper on the bottom. The seamless side faces you.

2. Move the upper part of the cushion towards yourself until the final position is reached.

3. Now you are able to move the upper part backwards until the upper part of the cushion will click into place in the zero position.

4. Now put the cushion in the preferred position (e.g. in the back, seamless side in front and zipper at the bottom). By pulling the upper part of the chushion towards yourself, you are now able to choose among 16 raster positions, however you like it.