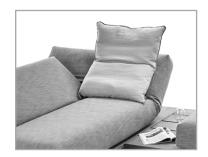

FUNKI: A MULTIFUNCTIONAL CUSHION WITH FLEXIBLE HIGH BACK COMFORT FOR AN INDIVIDUAL SITTING QUALITY. WITH ITS LOOK AND SOFTNESS OF A CUSHION IT IS THE IDEAL SUPPLEMENT FOR EVERY SOFA WITH A LOW BACK. TRY IT AND TAKE A COMFORTABLE SEAT WITH FUNKI! UNIQUE PIECE PRODUCTION.