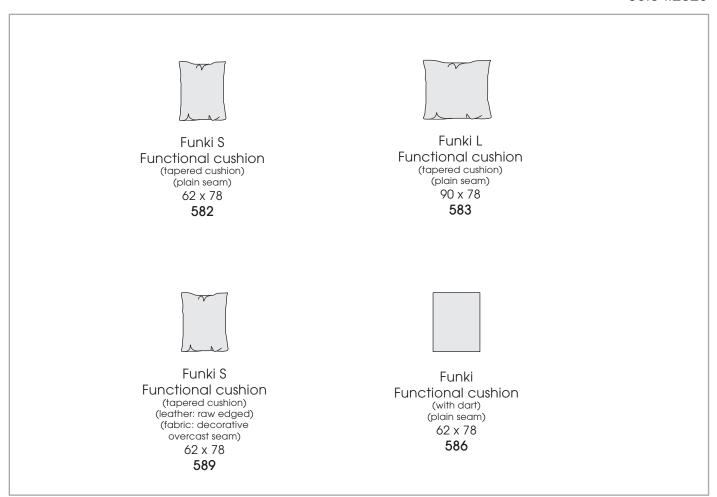

## 0001 FUNKI

© 2009 KURT BEIER & KATI QUINGER

Bullfrog offers a wide range of cushions. With any model we recommend consistent cushions. If you desire further cushions for an individual interior design, we will gladly advice you.

FUNKI: A MULTIFUNCTIONAL CUSHION WITH FLEXIBLE HIGH BACK COMFORT FOR AN INDIVIDUAL SITTING QUALITY. WITH ITS LOOK AND SOFTNESS OF A CUSHION IT IS THE IDEAL SUPPLEMENT FOR EVERY SOFA WITH A LOW BACK. TRY IT AND TAKE A COMFORTABLE SEAT WITH FUNKI! UNIQUE PIECE PRODUCTION.

| Processing options of main seam / decorative seam |            |          |                                                              |                                                                         |                        |                                                   |                                       |                                           |                                                    |             |
|---------------------------------------------------|------------|----------|--------------------------------------------------------------|-------------------------------------------------------------------------|------------------------|---------------------------------------------------|---------------------------------------|-------------------------------------------|----------------------------------------------------|-------------|
|                                                   | Plain seam | Lap seam | Raw edged                                                    | Moccasin<br>seam<br>extra charge                                        | Twin seam extra charge | KR*<br>(zipper piping)<br>extra charge            | Overcast<br>seam                      | Piping                                    | Two needle<br>seam                                 | Square seam |
|                                                   |            |          |                                                              | (XXXX                                                                   | ~ × × × ×              |                                                   | 7 7 7 7 7 7 7 7 7 7 7 7 7 7 7 7 7 7 7 |                                           |                                                    |             |
| Fabric                                            | х          |          | Service Construct a Continue Mila off Service (Mila Service) | 1.1 prii 1.1 initi 7 allen 1.660 ii. 1 ki - 1 (1.564 ii.) 1 (2.564 ii.) |                        | Control (Control Property Control Control Control | X                                     | 11 C. | TO THE SHOOT MAKE THE STORY SATISFACTOR OF STRAINS |             |
| Leather                                           | х          |          |                                                              |                                                                         |                        |                                                   |                                       |                                           |                                                    |             |
| Fur                                               |            |          |                                                              |                                                                         |                        |                                                   |                                       |                                           |                                                    |             |
| Fake fur                                          | х          |          |                                                              |                                                                         |                        |                                                   |                                       |                                           |                                                    |             |

It is possible to order main seam or decorative seam either tone in tone like the colours of cover or in the contrasting colours white, nature, grey, rust and black. On request spezial colours possible.

05.04.2023

<sup>\*</sup>Zipper piping: optionally in the colours black, red, nature or light grey.